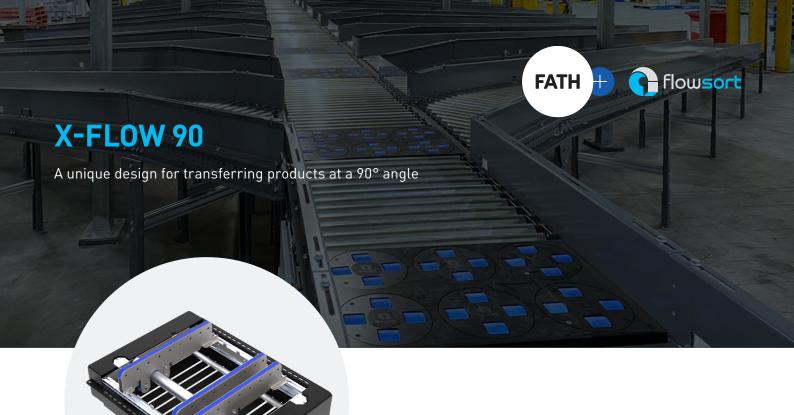

# X-FLOW 90 90° TRANSFER UNIT

Flexible and robust solution for every conveyor system

# **X-FLOW 90**

90° transfer unit

400 & 600, up to 820 mm 272 mm (mounted between frames) 710 mm & 870 mm -90° & +90°

1700 pph 150 mm x 150 mm 50 kg

24V Pulse Gear Drive 24V Pulse Gear Drive 0.41 m/s 24V ConveyLinx-Ai2 24V MotionLinx-Ai