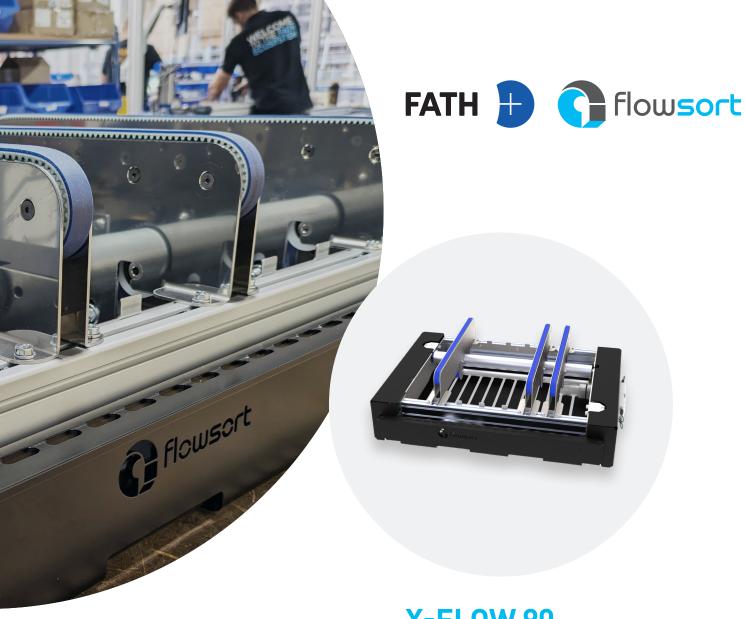

# X-FLOW 90 90° TRANSFER UNIT

Flexible and robust solution for every conveyor system

## **SPECIAL BELT**

Our belts are made of a special, anti-slip composite material and are internally guided to ensure the belts do not jump of the rollers

# **X-FLOW 90**

90° transfer unit

400 & 600, up to 820 mm 272 mm (mounted between frames) 710 mm & 870 mm -90° & +90°

1700 pph 150 mm x 150 mm 50 kg

24V Pulse Gear Drive 24V Pulse Gear Drive 0.41 m/s 24V ConveyLinx-Ai2 24V MotionLinx-Ai